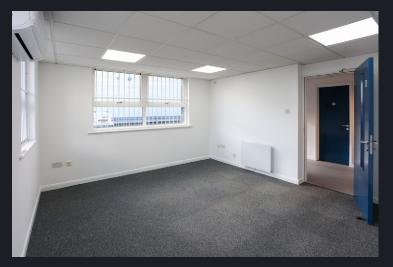

#### Description

The unit has been refurbished to provide:

- 4m minimum working height
- Electrically operated roller shutter door
- LED lighting
- Single storey office accommodation
- WC facilities
- Demised car parking
- Shared loading area

#### Accommodation

|           | sq ft | sq m |
|-----------|-------|------|
| Warehouse | 2,481 | 230  |
| Offices   | 398   | 37   |
| Total     | 2,879 | 267  |