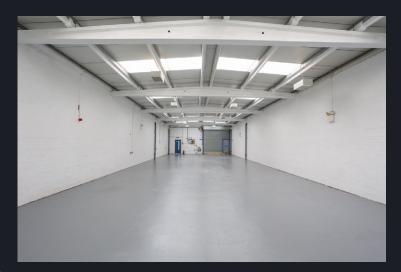

#### Description

The unit has been refurbished to provide:

- 4m minimum working height
- Electrically operated roller shutter door
- LED lighting
- Single storey office accommodation
- WC facilities
- Demised car parking
- Shared loading area

#### Accommodation

|           | sq ft | sq m |
|-----------|-------|------|
| Warehouse | 2,481 | 230  |
| Offices   | 398   | 37   |
| Total     | 2,879 | 267  |