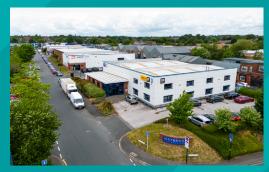

# High Quality Industrial/ Warehouse Unit TO LET

2,879 sq ft (267 sq m)

Maybrook Business Park is a substantial and established estate comprising 36 industrial/warehouse units ranging in size from 2,000 sq ft up to 52,000 sq ft.

### Location

Maybrook Business Park is located to the north of the A38 Kingsbury Road and has excellent links to 5 motorway junctions (M6 J4a, 5 & 6, J9 M42 & T3 M6 Toll) within less than 5 miles. In addition the estate has excellent access to Birmingham City Centre (7 miles) via the A38 and Birmingham International Airport (6 miles).