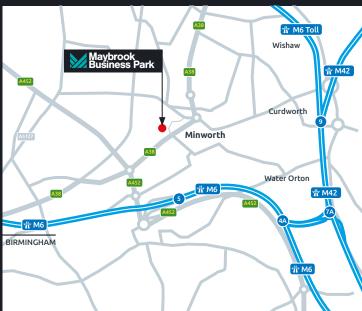

### Location

Maybrook Business Park is located to the north of the A38 Kingsbury Road and has excellent links to 5 motorway junctions (M6 J4a, 5 & 6, J9 M42 & T3 M6 Toll) within less than 5 miles. In addition the estate has excellent access to Birmingham City Centre (7 miles) via the A38 and Birmingham International Airport (6 miles).

#### Communications

| M6 Junction 5             | 2 miles  |
|---------------------------|----------|
| M6 Toll T1/M42 Junction 9 | 2 miles  |
| M6 Junction 4a            | 4 miles  |
| Birmingham Airport        | 6 miles  |
| Birmingham City Centre    | 7 miles  |
| Coventry                  | 15 miles |
| Derby                     | 30 miles |

Sat Nav B76 1AL

///

hangs.other.rotate