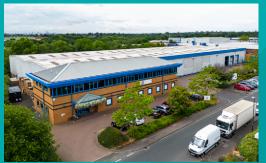

# High Quality Industrial/ Warehouse Unit TO LET

2,879 sq ft (267 sq m)

Maybrook Business Park is a substantial and established estate comprising 36 industrial/warehouse units ranging in size from 2,000 sq ft up to 52,000 sq ft.

### Location

Maybrook Business Park is located to the north of the A38 Kingsbury Road and has excellent links to 5 motorway junctions (M6 J4a, 5 & 6, J9 M42 & T3 M6 Toll) within less than 5 miles. In addition the estate has excellent access to Birmingham City Centre (7 miles) via the A38 and Birmingham International Airport (6 miles).