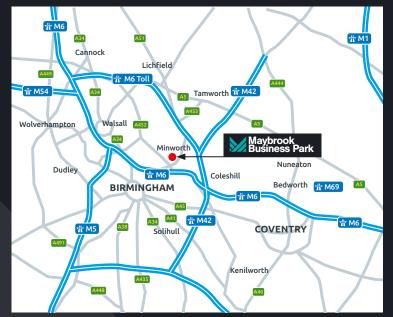

# High profile occupiers and excellent nearby facilities

J5 M6 2 miles/J9 M42 2 miles/J4a M6 4 miles

ASDA supercentre, The Fort Shopping Centre, Minworth Trade Park

Peddimore development with thousands of new homes and 2.7 million sq ft of commercial accommodation being built.

### Location

Maybrook Business Park is located to the north of the A38 Kingsbury Road and has excellent links to 5 motorway junctions (M6 J4a, 5 & 6, J9 M42 & T3 M6 Toll) within less than 5 miles. In addition the estate has excellent access to Birmingham City Centre (7 miles) via the A38 and Birmingham International Airport (6 miles).

#### Communications

| M6 Junction 5             | 2 miles  |
|---------------------------|----------|
| M6 Toll T1/M42 Junction 9 | 2 miles  |
| M6 Junction 4a            | 4 miles  |
| Birmingham Airport        | 6 miles  |
| Birmingham City Centre    | 7 miles  |
| Coventry                  | 15 miles |
| Derby                     | 30 miles |