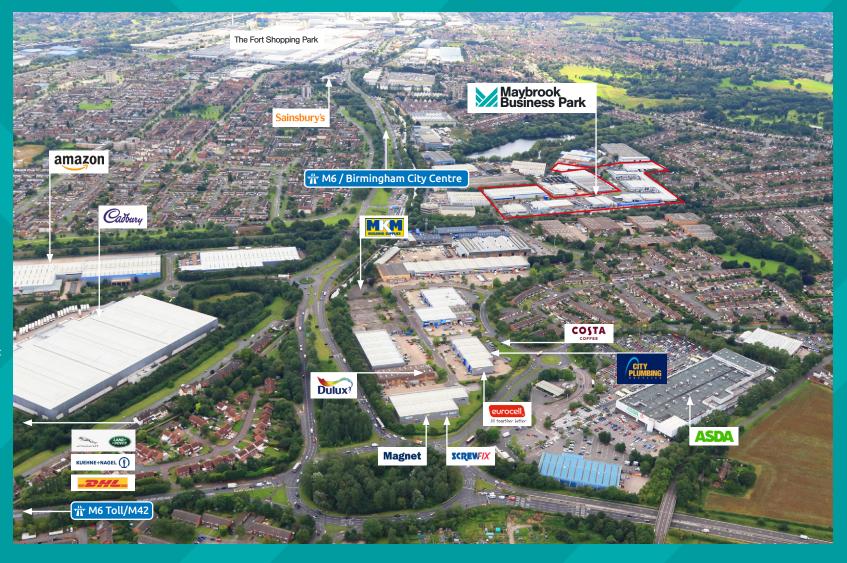

# High profile occupiers and excellent nearby facilities

J5 M6 2 miles/J9 M42 2 miles/J4a M6 4 miles

ASDA supercentre, The Fort Shopping Centre, Minworth Trade Park

Peddimore development with thousands of new homes and 2.7 million sq ft of commercial accommodation being built.

### Location

Maybrook Business Park is located to the north of the A38 Kingsbury Road and has excellent links to 5 motorway junctions (M6 J4a, 5 & 6, J9 M42 & T3 M6 Toll) within less than 5 miles. In addition the estate has excellent access to Birmingham City Centre (7 miles) via the A38 and Birmingham International Airport (6 miles).

#### Communications

| M6 Junction 5             | 2 miles  |
|---------------------------|----------|
| M6 Toll T1/M42 Junction 9 | 2 miles  |
| M6 Junction 4a            | 4 miles  |
| Birmingham Airport        | 6 miles  |
| Birmingham City Centre    | 7 miles  |
| Coventry                  | 15 miles |
| Derby                     | 30 miles |