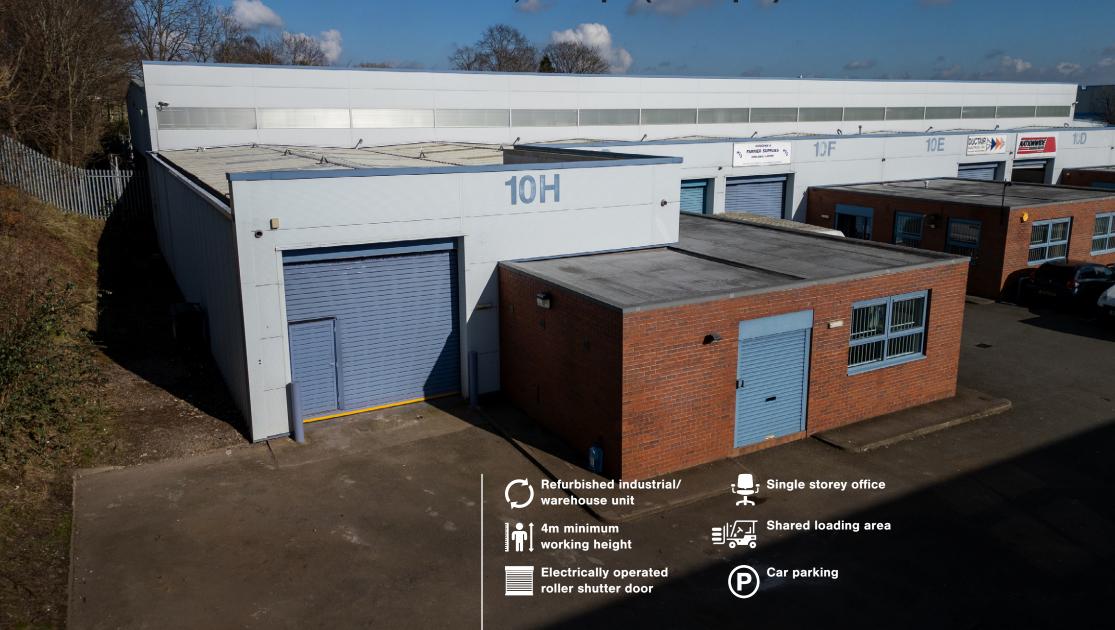

#### Description

The unit has been refurbished to provide:

- 4m minimum working height
- Electrically operated roller shutter door
- LED lighting
- Single storey office accommodation
- WC facilities
- Demised car parking
- Shared loading area

#### Accommodation

|           | sq ft | sq m |
|-----------|-------|------|
| Warehouse | 2,481 | 230  |
| Offices   | 398   | 37   |
| Total     | 2,879 | 267  |