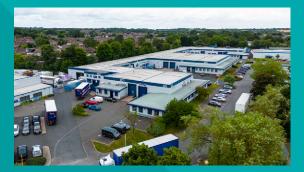

# High Quality Industrial/ Warehouse Unit TO LET

2,879 sq ft (267 sq m)

Maybrook Business Park is a substantial and established estate comprising 36 industrial/warehouse units ranging in size from 2,000 sq ft up to 52,000 sq ft.

### Location

Maybrook Business Park is located to the north of the A38 Kingsbury Road and has excellent links to 5 motorway junctions (M6 J4a, 5 & 6, J9 M42 & T3 M6 Toll) within less than 5 miles. In addition the estate has excellent access to Birmingham City Centre (7 miles) via the A38 and Birmingham International Airport (6 miles).