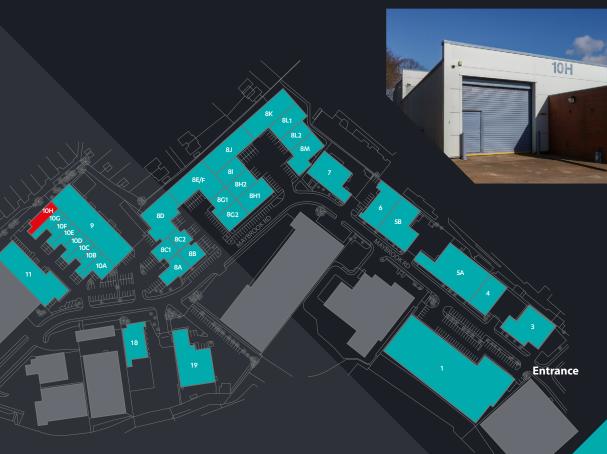

# High Quality Industrial/ Warehouse Unit TO LET

2,879 sq ft (267 sq m)

Maybrook Business Park is a substantial and established estate comprising 36 industrial/warehouse units ranging in size from 2,000 sq ft up to 52,000 sq ft.

Sat Nav B76 1AL

///

hangs.other.rotate