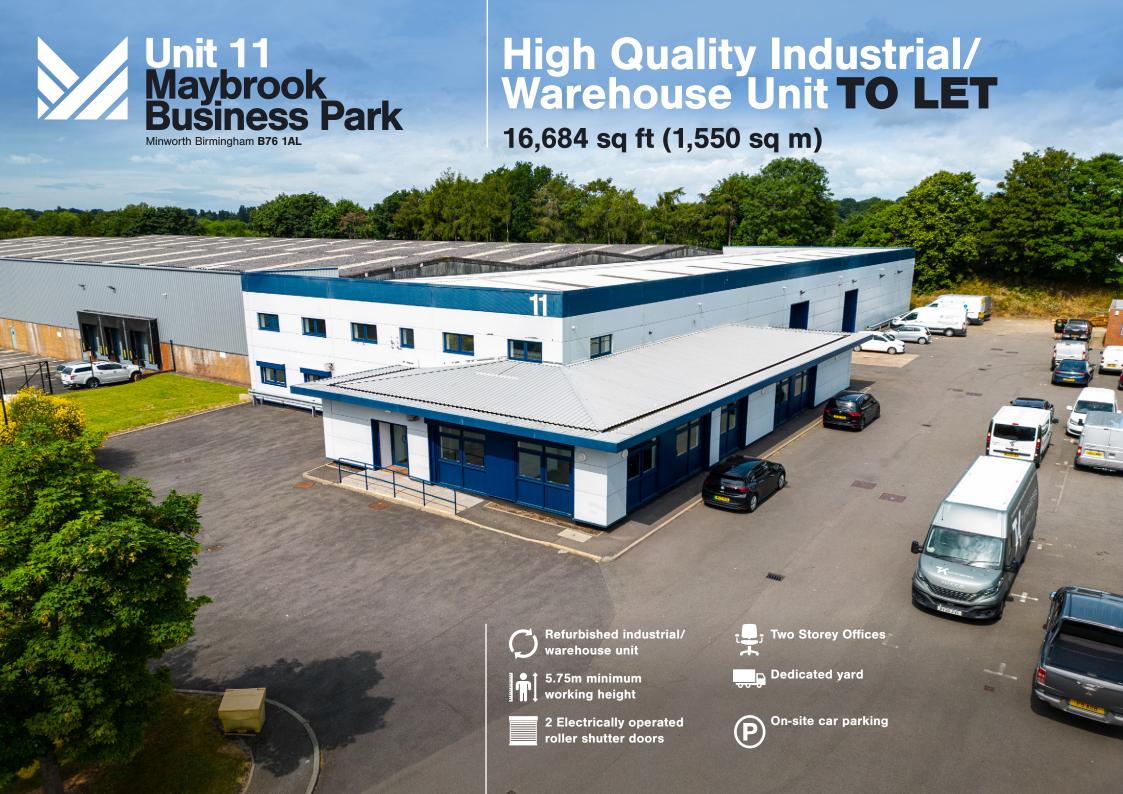

# Description

The refurbished unit provides:

- 5.75m minimum working height
- 2 Electrically operated roller shutter doors
- Two storey office accommodation
- Demised car parking
- LED lighting

# **Accommodation**

|                      | sq ft  | sq m  |
|----------------------|--------|-------|
| Warehouse            | 11,722 | 1,088 |
| Ground Floor Offices | 3,724  | 347   |
| First Floor Offices  | 1,238  | 115   |
| Total                | 16,684 | 1,550 |