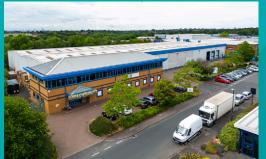

Maybrook Business Park is a substantial and established estate comprising 36 industrial/warehouse units ranging in size from 2,000 sq ft up to 52,000 sq ft.

Excellent access is provided by the A38 to Birmingham City Centre and the nearby M42/M6/ M6 Toll motorways.

# Location

Maybrook Business Park is located to the north of the A38 Kingsbury Road and has excellent links to 5 motorway junctions (M6 J4a, 5 & 6, J9 M42 & T3 M6 Toll) within less than 5 miles. In addition the estate has excellent access to Birmingham City Centre (7 miles) via the A38 and Birmingham International Airport (6 miles).