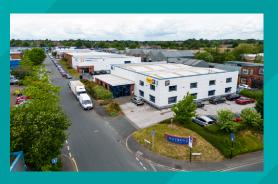

Maybrook Business Park is a substantial and established estate comprising 36 industrial/warehouse units ranging in size from 2,000 sq ft up to 52,000 sq ft.

Excellent access is provided by the A38 to Birmingham City Centre and the nearby M42/M6/ M6 Toll motorways.

# Location

Maybrook Business Park is located to the north of the A38 Kingsbury Road and has excellent links to 5 motorway junctions (M6 J4a, 5 & 6, J9 M42 & T3 M6 Toll) within less than 5 miles. In addition the estate has excellent access to Birmingham City Centre (7 miles) via the A38 and Birmingham International Airport (6 miles).