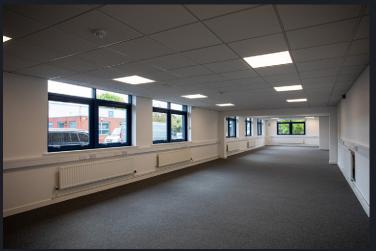

# Description

The refurbished unit provides:

- 5.75m minimum working height
- 2 Electrically operated roller shutter doors
- Two storey office accommodation
- Demised car parking
- LED lighting

# **Accommodation**

|                      | sq ft  | sq m  |
|----------------------|--------|-------|
| Warehouse            | 11,722 | 1,088 |
| Ground Floor Offices | 3,724  | 347   |
| First Floor Offices  | 1,238  | 115   |
| Total                | 16,684 | 1,550 |