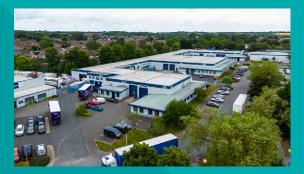

Maybrook Business Park is a substantial and established estate comprising 36 industrial/warehouse units ranging in size from 2,000 sq ft up to 52,000 sq ft.

Excellent access is provided by the A38 to Birmingham City Centre and the nearby M42/M6/ M6 Toll motorways.

# Location

Maybrook Business Park is located to the north of the A38 Kingsbury Road and has excellent links to 5 motorway junctions (M6 J4a, 5 & 6, J9 M42 & T3 M6 Toll) within less than 5 miles. In addition the estate has excellent access to Birmingham City Centre (7 miles) via the A38 and Birmingham International Airport (6 miles).