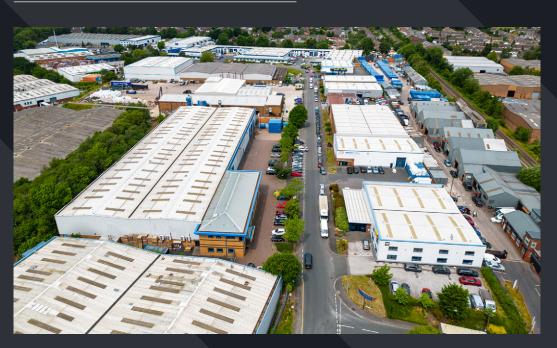

Maybrook Business Park is a substantial and established estate comprising 36 industrial/warehouse units ranging in size from 2,000 sq ft up to 52,000 sq ft.

Excellent access is provided by the A38 to Birmingham City Centre and the nearby M42/M6/ M6 Toll motorways.