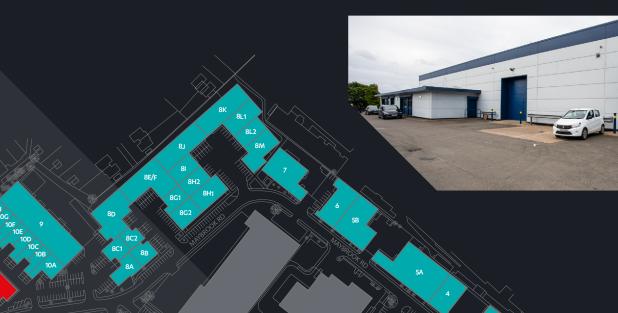

Maybrook Business Park is a substantial and established estate comprising 36 industrial/warehouse units ranging in size from 2,000 sq ft up to 52,000 sq ft.

Excellent access is provided by the A38 to Birmingham City Centre and the nearby M42/M6/ M6 Toll motorways.