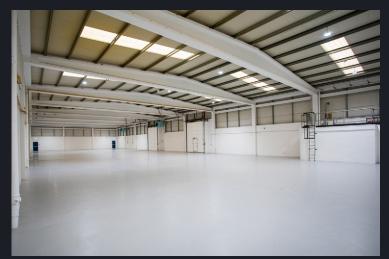

# Description

The refurbished unit provides:

- 5.75m minimum working height
- 2 Electrically operated roller shutter doors
- Two storey office accommodation
- Demised car parking
- LED lighting

# **Accommodation**

|                      | sq ft  | sq m  |
|----------------------|--------|-------|
| Warehouse            | 11,722 | 1,088 |
| Ground Floor Offices | 3,724  | 347   |
| First Floor Offices  | 1,238  | 115   |
| Total                | 16,684 | 1,550 |