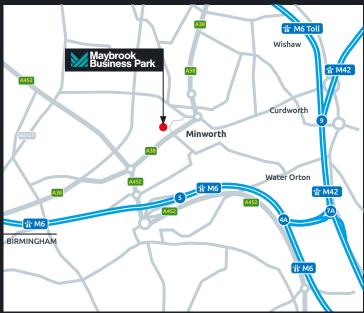

# Location

Maybrook Business Park is located to the north of the A38 Kingsbury Road and has excellent links to 5 motorway junctions (M6 J4a, 5 & 6, J9 M42 & T3 M6 Toll) within less than 5 miles. In addition the estate has excellent access to Birmingham City Centre (7 miles) via the A38 and Birmingham International Airport (6 miles).

Sat Nav B76 1AL

/// angle.income.transit