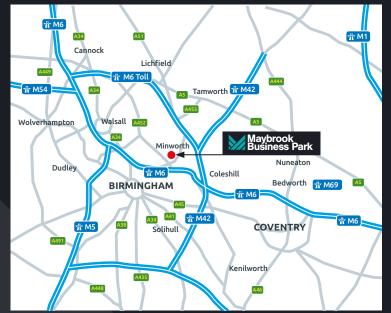

# Location

Maybrook Business Park is located to the north of the A38 Kingsbury Road and has excellent links to 5 motorway junctions (M6 J4a, 5 & 6, J9 M42 & T3 M6 Toll) within less than 5 miles. In addition the estate has excellent access to Birmingham City Centre (7 miles) via the A38 and Birmingham International Airport (6 miles).

# Communications

| M6 Junction 5             | 2 miles  |
|---------------------------|----------|
| M6 Toll T1/M42 Junction 9 | 2 miles  |
| M6 Junction 4a            | 4 miles  |
| Birmingham Airport        | 6 miles  |
| Birmingham City Centre    | 7 miles  |
| Coventry                  | 15 miles |
| Derby                     | 30 miles |

Sat Nav B76 1AL

/// angle.income.transit