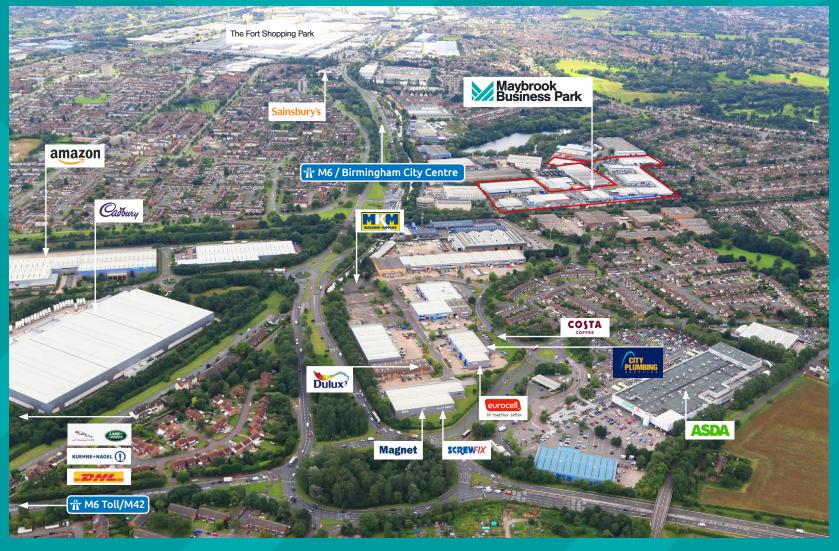

# High profile occupiers and excellent nearby facilities

J5 M6 2 miles/J9 M42 2 miles/J4a M6 4 miles

ASDA supercentre, The Fort Shopping Centre, Minworth Trade Park

Peddimore development with thousands of new homes and 2.7 million sq ft of commercial accommodation being built.

# Location

Maybrook Business Park is located to the north of the A38 Kingsbury Road and has excellent links to 5 motorway junctions (M6 J4a, 5 & 6, J9 M42 & T3 M6 Toll) within less than 5 miles. In addition the estate has excellent access to Birmingham City Centre (7 miles) via the A38 and Birmingham International Airport (6 miles).

# Communications

| M6 Junction 5             | 2 miles  |
|---------------------------|----------|
| M6 Toll T1/M42 Junction 9 | 2 miles  |
| M6 Junction 4a            | 4 miles  |
| Birmingham Airport        | 6 miles  |
| Birmingham City Centre    | 7 miles  |
| Coventry                  | 15 miles |
| Derby                     | 30 miles |