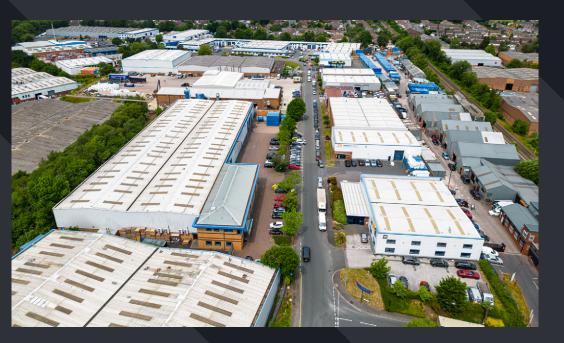

**Electrically operated** roller shutter door

Maybrook Business Park is a substantial and established estate comprising 36 industrial/warehouse units ranging in size from 2,000 sq ft up to 52,000 sq ft.

Excellent access is provided by the A38 to Birmingham City Centre and the nearby M42/M6/ M6 Toll motorways.