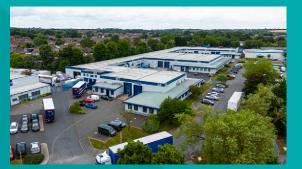

**Electrically operated** roller shutter door

Maybrook Business Park is a substantial and established estate comprising 36 industrial/warehouse units ranging in size from 2,000 sq ft up to 52,000 sq ft.

Excellent access is provided by the A38 to Birmingham City Centre and the nearby M42/M6/ M6 Toll motorways.