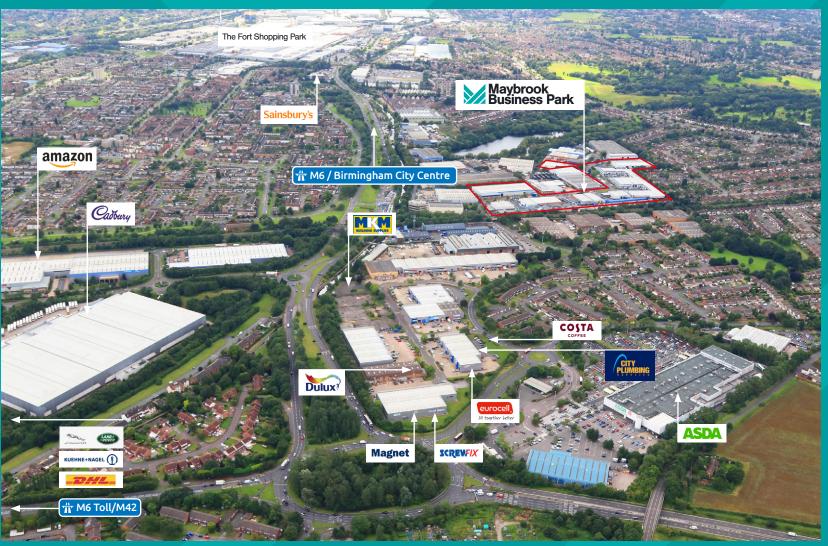

# High profile occupiers and excellent nearby facilities

J5 M6 2 miles/J9 M42 2 miles/J4a M6 4 miles

ASDA supercentre, The Fort Shopping Centre, Minworth Trade Park

Peddimore development with thousands of new homes and 2.7 million sq ft of commercial accommodation being built.

#### Location

Maybrook Business Park is located to the north of the A38 Kingsbury Road and has excellent links to 5 motorway junctions (M6 J4a, 5 & 6, J9 M42 & T3 M6 Toll) within less than 5 miles. In addition the estate has excellent access to Birmingham City Centre (7 miles) via the A38 and Birmingham International Airport (6 miles).

#### Communications

| M6 Junction 5             | 2 miles  |
|---------------------------|----------|
| M6 Toll T1/M42 Junction 9 | 2 miles  |
| M6 Junction 4a            | 4 miles  |
| Birmingham Airport        | 6 miles  |
| Birmingham City Centre    | 7 miles  |
| Coventry                  | 15 miles |
| Derby                     | 30 miles |