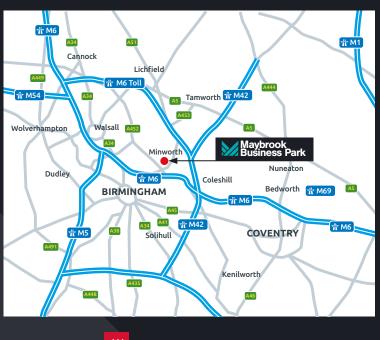

#### Location

Maybrook Business Park is located to the north of the A38 Kingsbury Road and has excellent links to 5 motorway junctions (M6 J4a, 5 & 6, J9 M42 & T3 M6 Toll) within less than 5 miles. In addition the estate has excellent access to Birmingham City Centre (7 miles) via the A38 and Birmingham International Airport (6 miles).

#### Communications

| M6 Junction 5             | 2 miles  |
|---------------------------|----------|
| M6 Toll T1/M42 Junction 9 | 2 miles  |
| M6 Junction 4a            | 4 miles  |
| Birmingham Airport        | 6 miles  |
| Birmingham City Centre    | 7 miles  |
| Coventry                  | 15 miles |
| Derby                     | 30 miles |