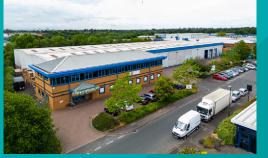

**Electrically operated** roller shutter door

Maybrook Business Park is a substantial and established estate comprising 36 industrial/warehouse units ranging in size from 2,000 sq ft up to 52,000 sq ft.

Excellent access is provided by the A38 to Birmingham City Centre and the nearby M42/M6/ M6 Toll motorways.