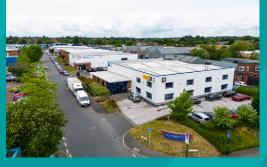

**Electrically operated** roller shutter door

Maybrook Business Park is a substantial and established estate comprising 36 industrial/warehouse units ranging in size from 2,000 sq ft up to 52,000 sq ft.

Excellent access is provided by the A38 to Birmingham City Centre and the nearby M42/M6/ M6 Toll motorways.