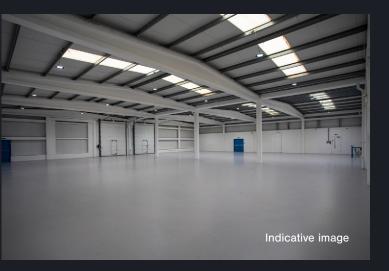

# High Quality Industrial/ Warehouse Unit TO LET

0

ALLEN PRICE

8G1

6,428 sq ft (597.21 sq m)

Industrial/warehouse unit Loading area

4.5m minimum working height

**8**E

**Electrically operated** roller shutter door

Maybrook Business Park is a substantial and established estate comprising 36 industrial/warehouse units ranging in size from 2,000 sq ft up to 52,000 sq ft.

#### Description

The unit will be refurbished to provide:

- 4.5m minimum working height
- Electrically operated roller shutter door
- Offices
- Demised car parking
- Loading area