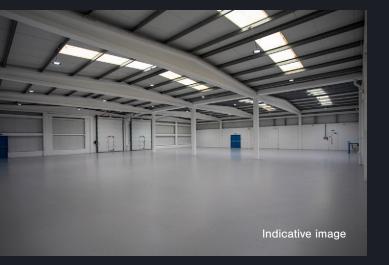

## High Quality Industrial/ Warehouse Unit TO LET

14,708 sq ft (1,366.46 sq m)

† 4.5m minimum working height

**Electrically operated** roller shutter door

**Two storey** offices

Car parking

Maybrook Business Park is a substantial and established estate comprising 36 industrial/warehouse units ranging in size from 2,000 sq ft up to 52,000 sq ft.

#### Description

The unit will be refurbished to provide:

- 4.5m minimum working height
- 2 x Electrically operated roller shutter doors
- Two storey offices
- WC's and kitchenette
- Demised car parking
- Loading area

#### Accommodation

|                       | sq ft  | sq m     |
|-----------------------|--------|----------|
| Warehouse             | 13,402 | 1,245.10 |
| Ground Floor Offices/ |        |          |
| WC/Kitchen            | 653    | 60.68    |
| First Floor Offices   | 653    | 60.68    |
| Total                 | 14,708 | 1,366.46 |