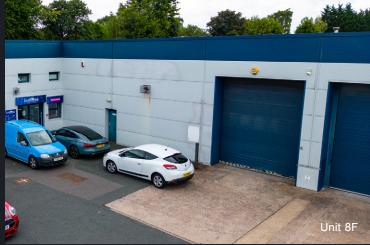

# **Unit 8F/J Maybrook Business Park**

Minworth Birmingham B76 1AL

BP72 N7 1

8.

IIII

3.1

Sanctuary

0800 131 33 48

## High Quality Industrial/ Warehouse Unit TO LET

14,708 sq ft (1,366.46 sq m)

† 4.5m minimum working height

**Electrically operated** roller shutter door

**Two storey** offices

Car parking

Maybrook Business Park is a substantial and established estate comprising 36 industrial/warehouse units ranging in size from 2,000 sq ft up to 52,000 sq ft.