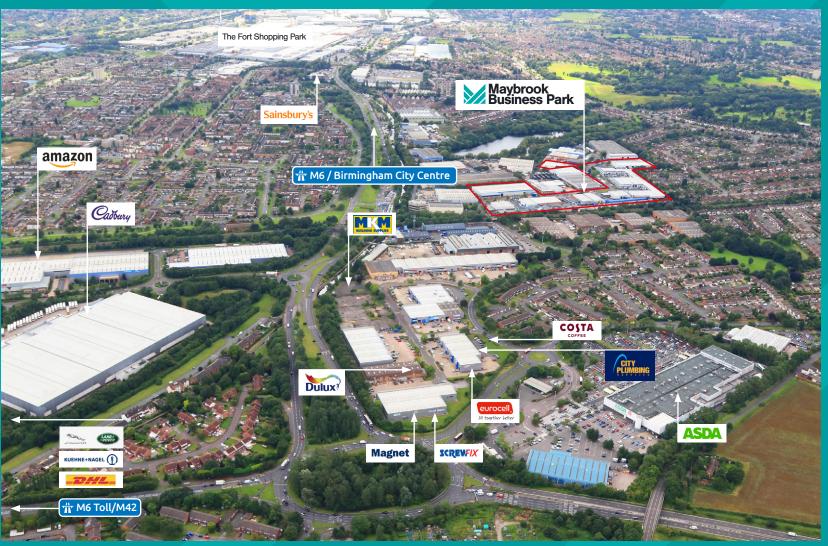

Excellent access is provided by the A38 to Birmingham City Centre and the nearby M42/M6/ M6 Toll motorways.

## High profile occupiers and excellent nearby facilities

J5 M6 2 miles/J9 M42 2 miles/J4a M6 4 miles

ASDA supercentre, The Fort Shopping Centre, Minworth Trade Park

Peddimore development with thousands of new homes and 2.7 million sq ft of commercial accommodation being built.

#### VAT

All prices quoted are exclusive of VAT, which may be chargeable.

Maybrook Business Park is located to the north of the A38 Kingsbury Road and has excellent links to 5 motorway junctions (M6 J4a, 5 & 6, J9 M42 & T3 M6 Toll) within less than 5 miles. In addition the estate has excellent access to Birmingham City Centre (7 miles) via the A38 and Birmingham International Airport (6 miles).

| M6 Junction 5             | 2 miles  |
|---------------------------|----------|
| M6 Toll T1/M42 Junction 9 | 2 miles  |
| M6 Junction 4a            | 4 miles  |
| Birmingham Airport        | 6 miles  |
| Birmingham City Centre    | 7 miles  |
| Coventry                  | 15 miles |
| Derby                     | 30 miles |