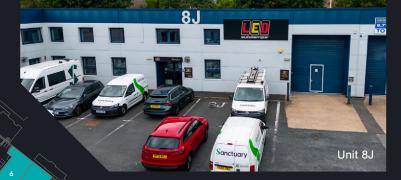

# **Unit 8F/J Maybrook Business Park**

Minworth Birmingham B76 1AL

BP72 N7 1

8.

IIII

3.1

Sanctuary

0800 131 33 48

## High Quality Industrial/ Warehouse Unit TO LET

14,708 sq ft (1,366.46 sq m)

† 4.5m minimum working height

**Electrically operated** roller shutter door

**Two storey** offices

Car parking

Maybrook Business Park is a substantial and established estate comprising 36 industrial/warehouse units ranging in size from 2,000 sq ft up to 52,000 sq ft.