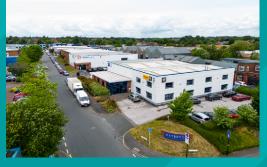

## High Quality Industrial/ Warehouse Unit TO LET

14,708 sq ft (1,366.46 sq m)

† 4.5m minimum working height

**Electrically operated** roller shutter door

**Two storey** offices

Car parking

Maybrook Business Park is a substantial and established estate comprising 36 industrial/warehouse units ranging in size from 2,000 sq ft up to 52,000 sq ft.