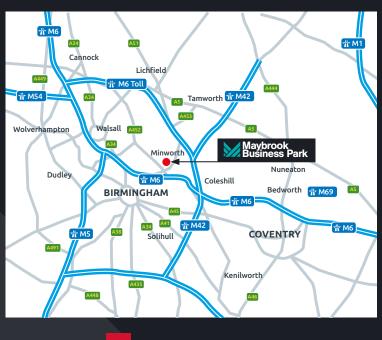

Excellent access is provided by the A38 to Birmingham City Centre and the nearby M42/M6/ M6 Toll motorways.

#### VAT

All prices quoted are exclusive of VAT, which may be chargeable.

Maybrook Business Park is located to the north of the A38 Kingsbury Road and has excellent links to 5 motorway junctions (M6 J4a, 5 & 6, J9 M42 & T3 M6 Toll) within less than 5 miles. In addition the estate has excellent access to Birmingham City Centre (7 miles) via the A38 and Birmingham International Airport (6 miles).

| M6 Junction 5             | 2 miles  |
|---------------------------|----------|
| M6 Toll T1/M42 Junction 9 | 2 miles  |
| M6 Junction 4a            | 4 miles  |
| Birmingham Airport        | 6 miles  |
| Birmingham City Centre    | 7 miles  |
| Coventry                  | 15 miles |
| Derby                     | 30 miles |

Sat Nav B76 1AL /// middle.riding.ballots

Viewing

For further information or to arrange a viewing contact:

🕆 M6