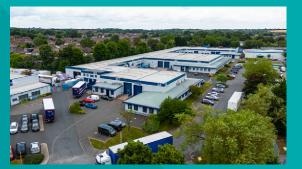

## High Quality Industrial/ Warehouse Unit TO LET

14,708 sq ft (1,366.46 sq m)

† 4.5m minimum working height

**Electrically operated** roller shutter door

**Two storey** offices

Car parking

Maybrook Business Park is a substantial and established estate comprising 36 industrial/warehouse units ranging in size from 2,000 sq ft up to 52,000 sq ft.

## High profile occupiers and excellent nearby facilities

J5 M6 2 miles/J9 M42 2 miles/J4a M6 4 miles

ASDA supercentre, The Fort Shopping Centre, Minworth Trade Park

Peddimore development with thousands of new homes and 2.7 million sq ft of commercial accommodation being built.