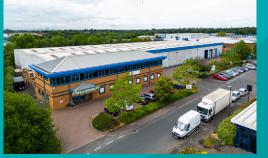

## High Quality Industrial/ Warehouse Unit TO LET

14,708 sq ft (1,366.46 sq m)

† 4.5m minimum working height

**Electrically operated** roller shutter door

**Two storey** offices

Car parking

Maybrook Business Park is a substantial and established estate comprising 36 industrial/warehouse units ranging in size from 2,000 sq ft up to 52,000 sq ft.