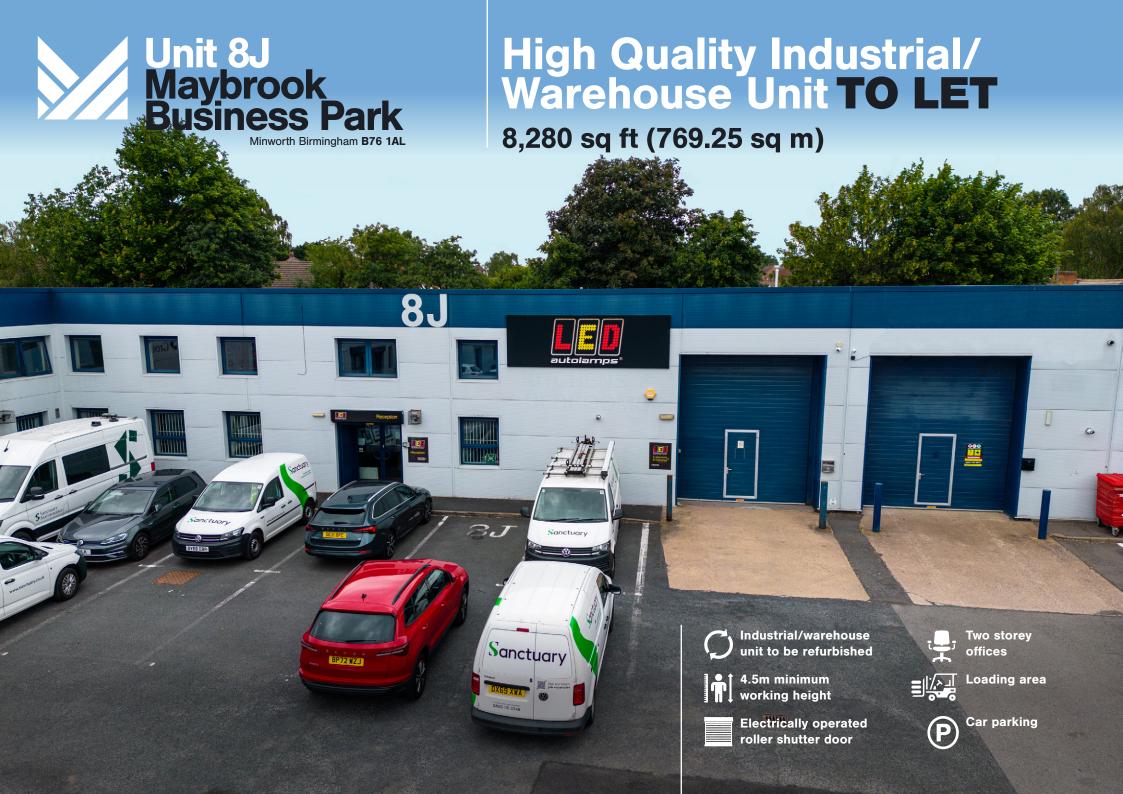

## Description

The unit will be refurbished to provide:

- 4.5m minimum working height
- Electrically operated roller shutter door
- Two storey offices
- Demised car parking
- Loading area
- WC's and Kitchenette

### Accommodation

|                       | sq ft | sq m   |
|-----------------------|-------|--------|
| Warehouse             | 6,974 | 647.89 |
| Ground Floor Offices/ |       |        |
| WC/Kitchen            | 653   | 60.68  |
| First Floor Office    | 653   | 60.68  |
| Total                 | 8,280 | 769.25 |