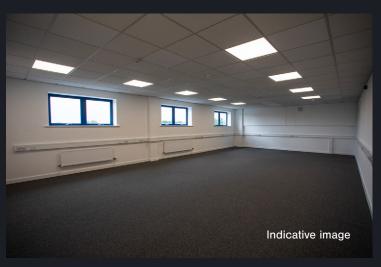

## Description

The unit will be refurbished to provide:

- 4.5m minimum working height
- Electrically operated roller shutter door
- Two storey offices
- Demised car parking
- Loading area
- WC's and Kitchenette

### Accommodation

|                       | sq ft | sq m   |
|-----------------------|-------|--------|
| Warehouse             | 6,974 | 647.89 |
| Ground Floor Offices/ |       |        |
| WC/Kitchen            | 653   | 60.68  |
| First Floor Office    | 653   | 60.68  |
| Total                 | 8,280 | 769.25 |