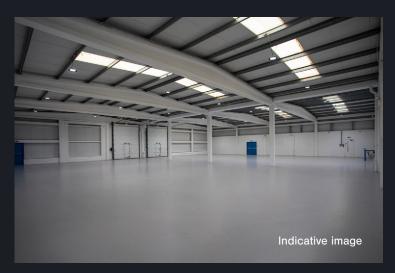

## Description

The unit will be refurbished to provide:

- 4.5m minimum working height
- Electrically operated roller shutter door
- Two storey offices
- Demised car parking
- Loading area
- WC's and Kitchenette

### Accommodation

|                       | sq ft | sq m   |
|-----------------------|-------|--------|
| Warehouse             | 6,974 | 647.89 |
| Ground Floor Offices/ |       |        |
| WC/Kitchen            | 653   | 60.68  |
| First Floor Office    | 653   | 60.68  |
| Total                 | 8,280 | 769.25 |