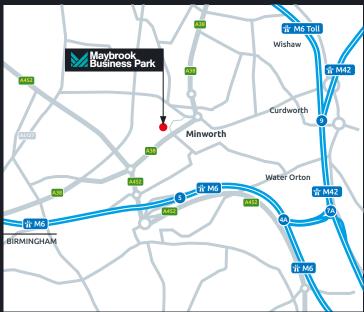

## Location

Maybrook Business Park is located to the north of the A38 Kingsbury Road and has excellent links to 5 motorway junctions (M6 J4a, 5 & 6, J9 M42 & T3 M6 Toll) within less than 5 miles. In addition the estate has excellent access to Birmingham City Centre (7 miles) via the A38 and Birmingham International Airport (6 miles).

### Communication:

| M6 Junction 5             | 2 miles  |
|---------------------------|----------|
| M6 Toll T1/M42 Junction 9 | 2 miles  |
| M6 Junction 4a            | 4 miles  |
| Birmingham Airport        | 6 miles  |
| Birmingham City Centre    | 7 miles  |
| Coventry                  | 15 miles |
| Derby                     | 30 miles |

Sat Nav B76 1AL

/// mic

middle.riding.ballots