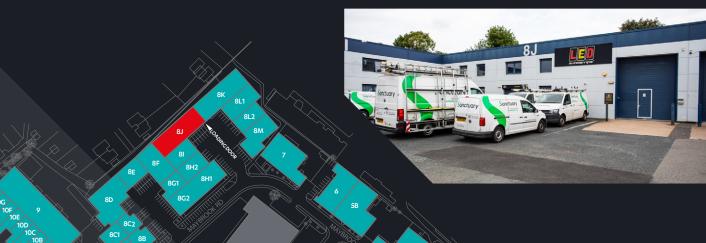

Maybrook Business Park is a substantial and established estate comprising 36 industrial/warehouse units ranging in size from 2,000 sq ft up to 52,000 sq ft.

Excellent access is provided by the A38 to Birmingham City Centre and the nearby M42/M6/ M6 Toll motorways.