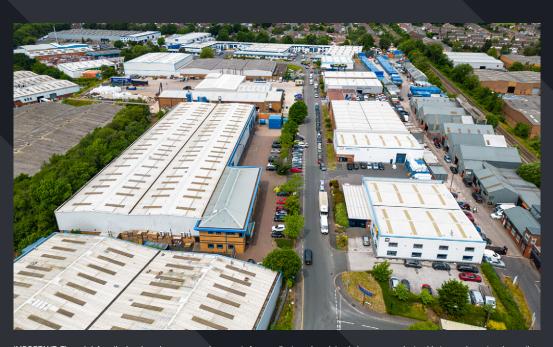

Maybrook Business Park is a substantial and established estate comprising 36 industrial/warehouse units ranging in size from 2,000 sq ft up to 52,000 sq ft.

Excellent access is provided by the A38 to Birmingham City Centre and the nearby M42/M6/ M6 Toll motorways.

# High profile occupiers and excellent nearby facilities

J5 M6 2 miles/J9 M42 2 miles/J4a M6 4 miles

ASDA supercentre, The Fort Shopping Centre, Minworth Trade Park

Peddimore development with thousands of new homes and 2.7 million sq ft of commercial accommodation being built.