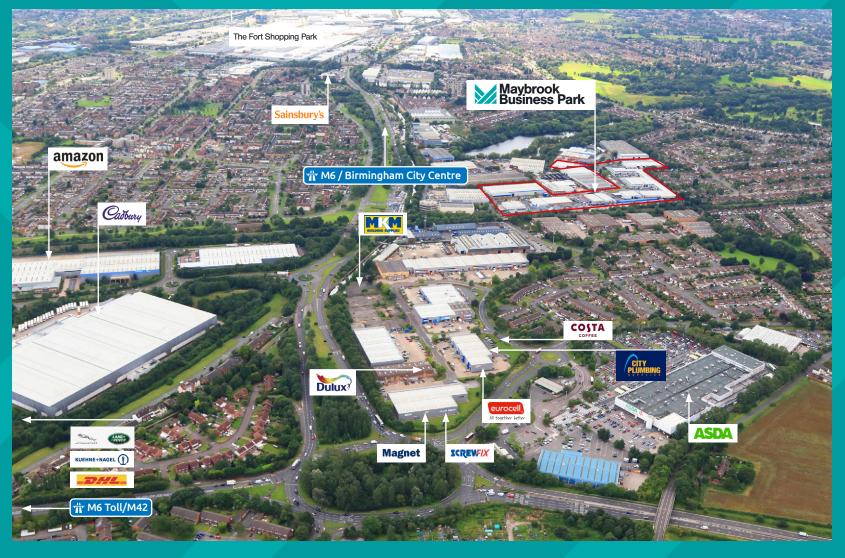

Maybrook Business Park is a substantial and established estate comprising 36 industrial/warehouse units ranging in size from 2,000 sq ft up to 52,000 sq ft.

Excellent access is provided by the A38 to Birmingham City Centre and the nearby M42/M6/ M6 Toll motorways.

# High profile occupiers and excellent nearby facilities

J5 M6 2 miles/J9 M42 2 miles/J4a M6 4 miles

ASDA supercentre, The Fort Shopping Centre, Minworth Trade Park

Peddimore development with thousands of new homes and 2.7 million sq ft of commercial accommodation being built.

## Location

Maybrook Business Park is located to the north of the A38 Kingsbury Road and has excellent links to 5 motorway junctions (M6 J4a, 5 & 6, J9 M42 & T3 M6 Toll) within less than 5 miles. In addition the estate has excellent access to Birmingham City Centre (7 miles) via the A38 and Birmingham International Airport (6 miles).

### Communication:

| M6 Junction 5             | 2 miles  |
|---------------------------|----------|
| M6 Toll T1/M42 Junction 9 | 2 miles  |
| M6 Junction 4a            | 4 miles  |
| Birmingham Airport        | 6 miles  |
| Birmingham City Centre    | 7 miles  |
| Coventry                  | 15 miles |
| Derby                     | 30 miles |