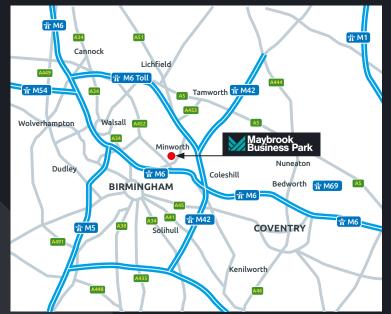

## Location

Maybrook Business Park is located to the north of the A38 Kingsbury Road and has excellent links to 5 motorway junctions (M6 J4a, 5 & 6, J9 M42 & T3 M6 Toll) within less than 5 miles. In addition the estate has excellent access to Birmingham City Centre (7 miles) via the A38 and Birmingham International Airport (6 miles).

### Communication:

| M6 Junction 5             | 2 miles  |
|---------------------------|----------|
| M6 Toll T1/M42 Junction 9 | 2 miles  |
| M6 Junction 4a            | 4 miles  |
| Birmingham Airport        | 6 miles  |
| Birmingham City Centre    | 7 miles  |
| Coventry                  | 15 miles |
| Derby                     | 30 miles |

Sat Nav B76 1AL

/// mic

middle.riding.ballots