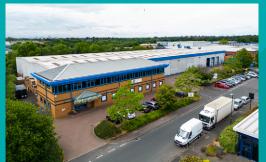

# High Quality Industrial/ Warehouse Unit TO LET

8,496 sq ft (789 sq m)

Maybrook Business Park is a substantial and established estate comprising 36 industrial/warehouse units ranging in size from 2,000 sq ft up to 52,000 sq ft.

# Location

Maybrook Business Park is located to the north of the A38 Kingsbury Road and has excellent links to 5 motorway junctions (M6 J4a, 5 & 6, J9 M42 & T3 M6 Toll) within less than 5 miles. In addition the estate has excellent access to Birmingham City Centre (7 miles) via the A38 and Birmingham International Airport (6 miles).