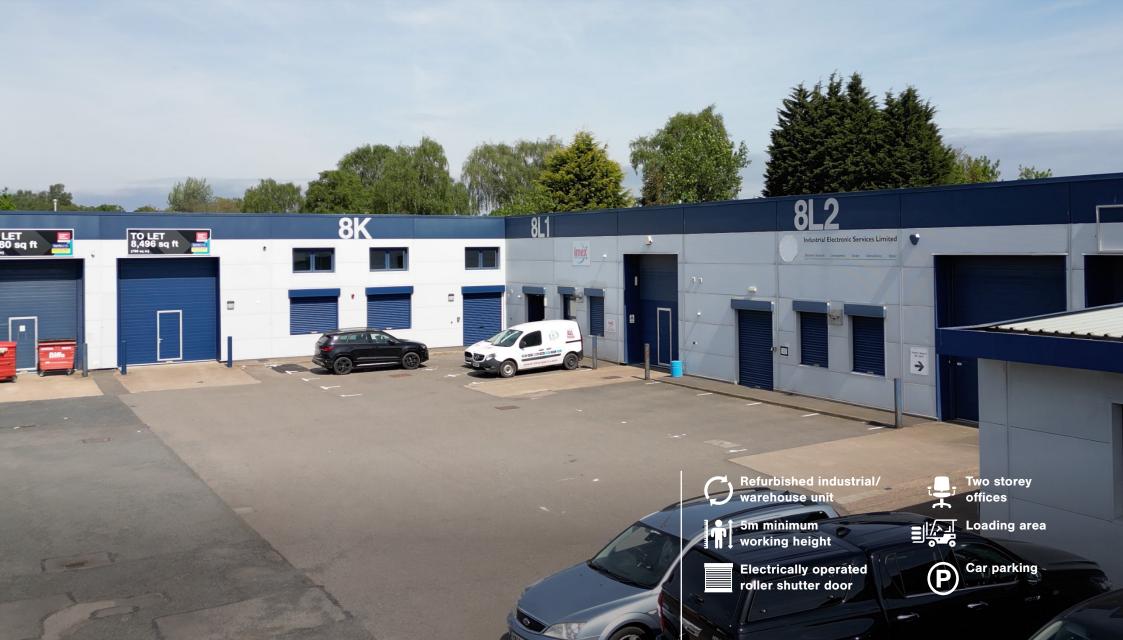

# High Quality Industrial/ Warehouse Unit TO LET

8,496 sq ft (789 sq m)

Maybrook Business Park is a substantial and established estate comprising 36 industrial/warehouse units ranging in size from 2,000 sq ft up to 52,000 sq ft.

## Description

The unit has been refurbished to provide:

- 5m minimum working height
- Electrically operated roller shutter door
- Two storey offices
- Demised car parking
- Loading area

#### Accommodation

|                     | sq ft | sq m |
|---------------------|-------|------|
| Warehouse           | 7,038 | 654  |
| Ground Floor Office | 729   | 67.5 |
| First Floor Office  | 729   | 67.5 |
| Total               | 8,496 | 789  |