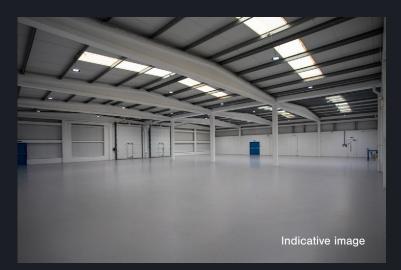

## Description

The unit has been refurbished to provide:

- 5m minimum working height
- Electrically operated roller shutter door
- Two storey offices
- Demised car parking
- Loading area

#### Accommodation

|                     | sq ft | sq m |
|---------------------|-------|------|
| Warehouse           | 7,038 | 654  |
| Ground Floor Office | 729   | 67.5 |
| First Floor Office  | 729   | 67.5 |
| Total               | 8,496 | 789  |