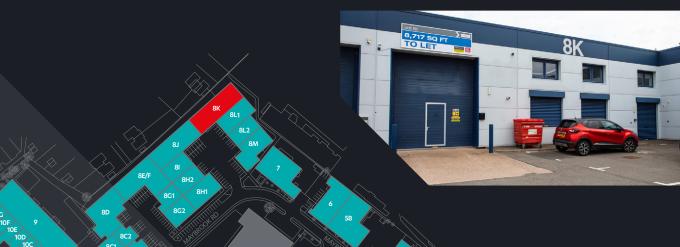

# High Quality Industrial/ Warehouse Unit TO LET

8,496 sq ft (789 sq m)

Maybrook Business Park is a substantial and established estate comprising 36 industrial/warehouse units ranging in size from 2,000 sq ft up to 52,000 sq ft.

#### Accommodation

|                     | sq ft | sq m |
|---------------------|-------|------|
| Warehouse           | 7,038 | 654  |
| Ground Floor Office | 729   | 67.5 |
| First Floor Office  | 729   | 67.5 |
| Total               | 8,496 | 789  |