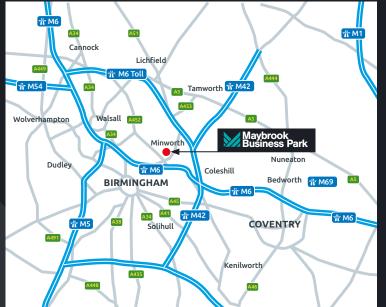

Excellent access is provided by the A38 to Birmingham City Centre and the nearby M42/M6/ M6 Toll motorways.

# High profile occupiers and excellent nearby facilities

J5 M6 2 miles/J9 M42 2 miles/J4a M6 4 miles

ASDA supercentre, The Fort Shopping Centre, Minworth Trade Park

Peddimore development with thousands of new homes and 2.7 million sq ft of commercial accommodation being built.

# Location

Maybrook Business Park is located to the north of the A38 Kingsbury Road and has excellent links to 5 motorway junctions (M6 J4a, 5 & 6, J9 M42 & T3 M6 Toll) within less than 5 miles. In addition the estate has excellent access to Birmingham City Centre (7 miles) via the A38 and Birmingham International Airport (6 miles).

## Communications

| M6 Junction 5             | 2 miles  |
|---------------------------|----------|
| M6 Toll T1/M42 Junction 9 | 2 miles  |
| M6 Junction 4a            | 4 miles  |
| Birmingham Airport        | 6 miles  |
| Birmingham City Centre    | 7 miles  |
| Coventry                  | 15 miles |
| Derby                     | 30 miles |