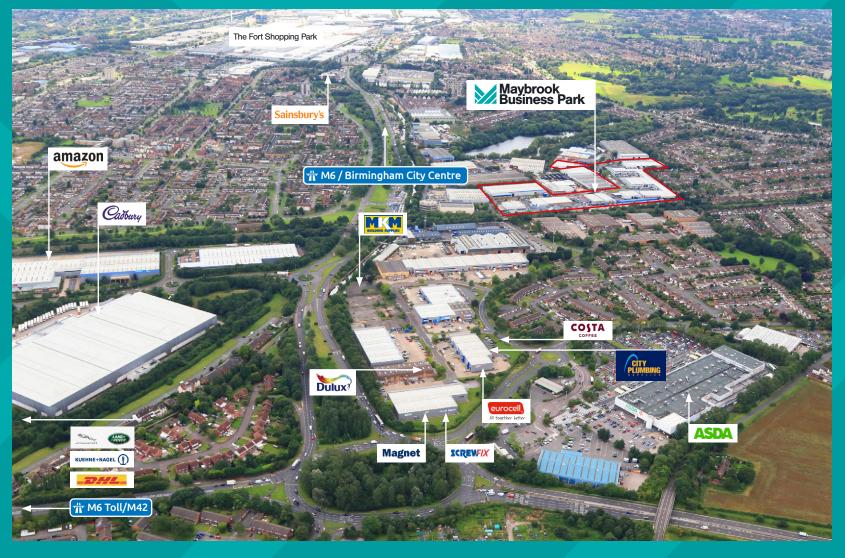

# High profile occupiers and excellent nearby facilities

J5 M6 2 miles/J9 M42 2 miles/J4a M6 4 miles

ASDA supercentre, The Fort Shopping Centre, Minworth Trade Park

Peddimore development with thousands of new homes and 2.7 million sq ft of commercial accommodation being built.

Excellent access is provided by the A38 to Birmingham City Centre and the nearby M42/M6/ M6 Toll motorways.

# Location

Maybrook Business Park is located to the north of the A38 Kingsbury Road and has excellent links to 5 motorway junctions (M6 J4a, 5 & 6, J9 M42 & T3 M6 Toll) within less than 5 miles. In addition the estate has excellent access to Birmingham City Centre (7 miles) via the A38 and Birmingham International Airport (6 miles).

## Communications

| M6 Junction 5             | 2 miles  |
|---------------------------|----------|
| M6 Toll T1/M42 Junction 9 | 2 miles  |
| M6 Junction 4a            | 4 miles  |
| Birmingham Airport        | 6 miles  |
| Birmingham City Centre    | 7 miles  |
| Coventry                  | 15 miles |
| Derby                     | 30 miles |