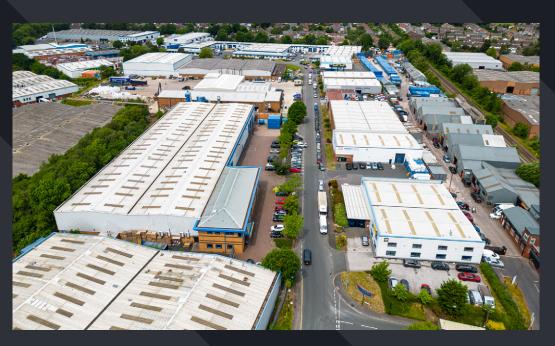

# High Quality Industrial/ Warehouse Unit TO LET

8,496 sq ft (789 sq m)

Maybrook Business Park is a substantial and established estate comprising 36 industrial/warehouse units ranging in size from 2,000 sq ft up to 52,000 sq ft.

## Description

The unit has been refurbished to provide:

- 5m minimum working height
- Electrically operated roller shutter door
- Two storey offices
- Demised car parking
- Loading area