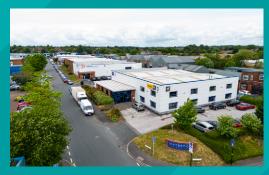

# High Quality Industrial/ Warehouse Unit TO LET

8,496 sq ft (789 sq m)

Maybrook Business Park is a substantial and established estate comprising 36 industrial/warehouse units ranging in size from 2,000 sq ft up to 52,000 sq ft.

# Location

Maybrook Business Park is located to the north of the A38 Kingsbury Road and has excellent links to 5 motorway junctions (M6 J4a, 5 & 6, J9 M42 & T3 M6 Toll) within less than 5 miles. In addition the estate has excellent access to Birmingham City Centre (7 miles) via the A38 and Birmingham International Airport (6 miles).