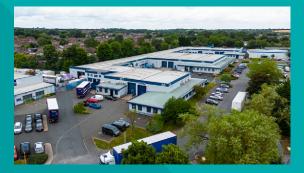

# High Quality Industrial/ Warehouse Unit TO LET

8,496 sq ft (789 sq m)

Maybrook Business Park is a substantial and established estate comprising 36 industrial/warehouse units ranging in size from 2,000 sq ft up to 52,000 sq ft.

# Location

Maybrook Business Park is located to the north of the A38 Kingsbury Road and has excellent links to 5 motorway junctions (M6 J4a, 5 & 6, J9 M42 & T3 M6 Toll) within less than 5 miles. In addition the estate has excellent access to Birmingham City Centre (7 miles) via the A38 and Birmingham International Airport (6 miles).