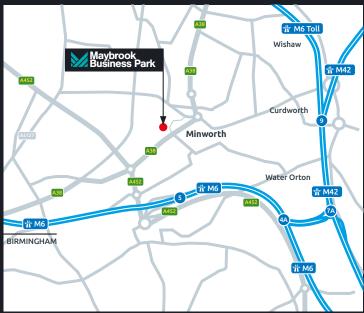

# Location

Maybrook Business Park is located to the north of the A38 Kingsbury Road and has excellent links to 5 motorway junctions (M6 J4a, 5 & 6, J9 M42 & T3 M6 Toll) within less than 5 miles. In addition the estate has excellent access to Birmingham City Centre (7 miles) via the A38 and Birmingham International Airport (6 miles).

## Communications

| M6 Junction 5             | 2 miles  |
|---------------------------|----------|
| M6 Toll T1/M42 Junction 9 | 2 miles  |
| M6 Junction 4a            | 4 miles  |
| Birmingham Airport        | 6 miles  |
| Birmingham City Centre    | 7 miles  |
| Coventry                  | 15 miles |
| Derby                     | 30 miles |

Sat Nav B76 1AL

mirror.fruit.scan