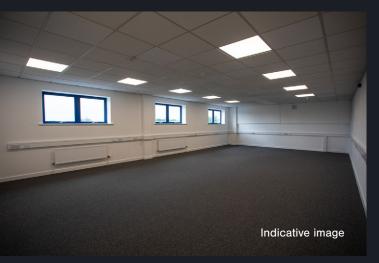

## Description

The unit has been refurbished to provide:

- 5m minimum working height
- Electrically operated roller shutter door
- Two storey offices
- Demised car parking
- Loading area

#### Accommodation

|                     | sq ft | sq m |
|---------------------|-------|------|
| Warehouse           | 7,038 | 654  |
| Ground Floor Office | 729   | 67.5 |
| First Floor Office  | 729   | 67.5 |
| Total               | 8,496 | 789  |