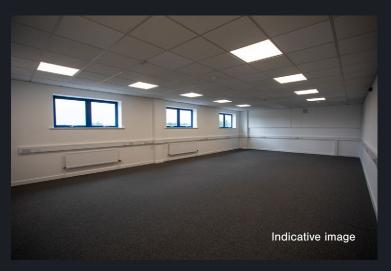

#### Description

The unit will be refurbished to provide:

- 5m minimum working height
- Electrically operated roller shutter door
- LED lighting
- Ground floor offices
- WC facilities
- Demised car parking
- Shared loading area

#### Accommodation

|                     | sq ft | sq m |
|---------------------|-------|------|
| Warehouse           | 2,971 | 276  |
| Ground Floor Office | 1,066 | 99   |
| Total               | 4,037 | 375  |