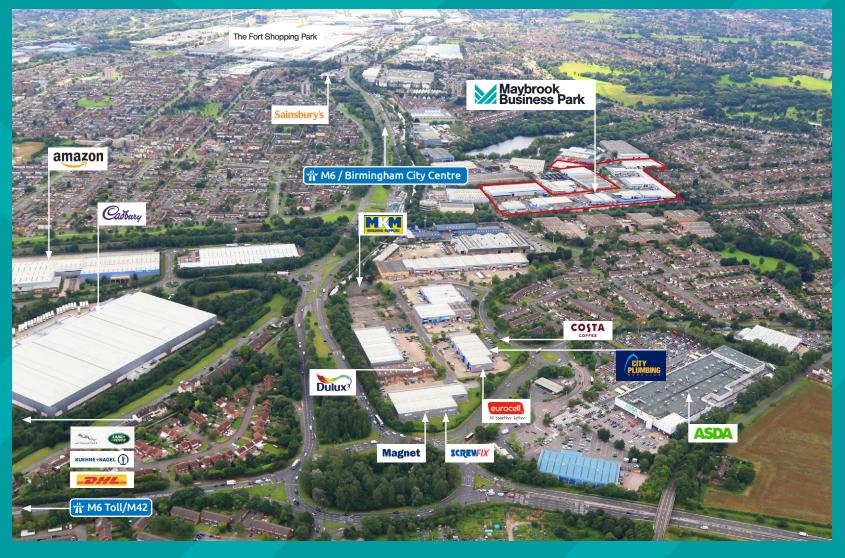

# High profile occupiers and excellent nearby facilities

J5 M6 2 miles/J9 M42 2 miles/J4a M6 4 miles

ASDA supercentre, The Fort Shopping Centre, Minworth Trade Park

Peddimore development with thousands of new homes and 2.7 million sq ft of commercial accommodation being built.

Excellent access is provided by the A38 to Birmingham City Centre and the nearby M42/M6/ M6 Toll motorways.

### Location

Maybrook Business Park is located to the north of the A38 Kingsbury Road and has excellent links to 5 motorway junctions (M6 J4a, 5 & 6, J9 M42 & T3 M6 Toll) within less than 5 miles. In addition the estate has excellent access to Birmingham City Centre (7 miles) via the A38 and Birmingham International Airport (6 miles).

#### Communications

| M6 Junction 5             | 2 miles  |
|---------------------------|----------|
| M6 Toll T1/M42 Junction 9 | 2 miles  |
| M6 Junction 4a            | 4 miles  |
| Birmingham Airport        | 6 miles  |
| Birmingham City Centre    | 7 miles  |
| Coventry                  | 15 miles |
| Derby                     | 30 miles |