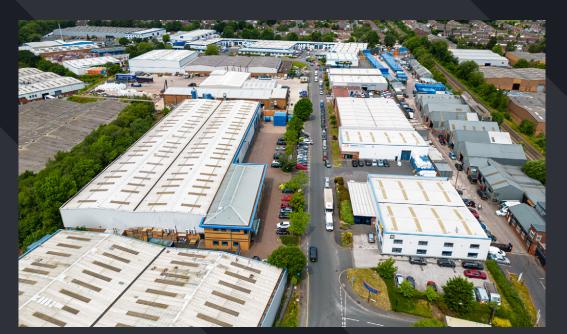

# High Quality Industrial/ Warehouse Unit TO LET

4,037 sq ft (375 sq m)

Maybrook Business Park is a substantial and established estate comprising 36 industrial/warehouse units ranging in size from 2,000 sq ft up to 52,000 sq ft.