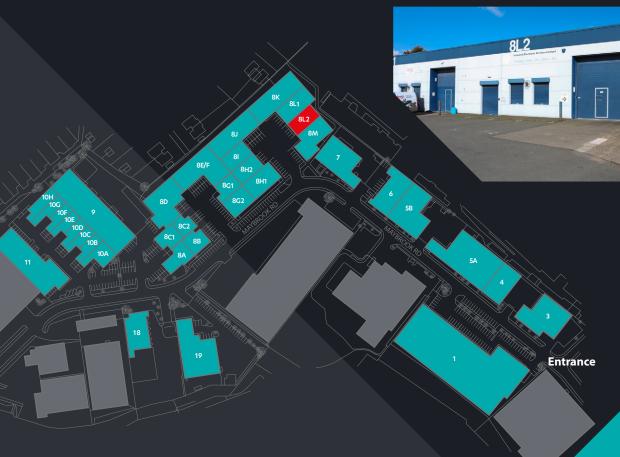

# High Quality Industrial/ Warehouse Unit TO LET

4,037 sq ft (375 sq m)

Maybrook Business Park is a substantial and established estate comprising 36 industrial/warehouse units ranging in size from 2,000 sq ft up to 52,000 sq ft.

#### Accommodation

|                     | sq ft | sq m |
|---------------------|-------|------|
| Warehouse           | 2,971 | 276  |
| Ground Floor Office | 1,066 | 99   |
| Total               | 4,037 | 375  |