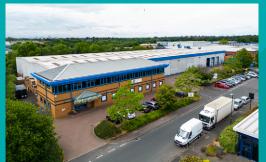

# High Quality Industrial/ Warehouse Unit TO LET

4,037 sq ft (375 sq m)

Maybrook Business Park is a substantial and established estate comprising 36 industrial/warehouse units ranging in size from 2,000 sq ft up to 52,000 sq ft.

### Location

Maybrook Business Park is located to the north of the A38 Kingsbury Road and has excellent links to 5 motorway junctions (M6 J4a, 5 & 6, J9 M42 & T3 M6 Toll) within less than 5 miles. In addition the estate has excellent access to Birmingham City Centre (7 miles) via the A38 and Birmingham International Airport (6 miles).