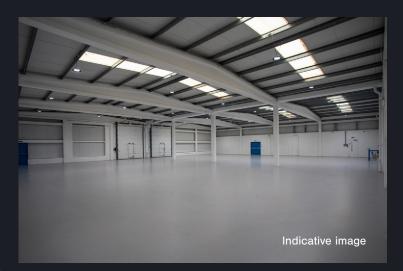

#### Description

The unit will be refurbished to provide:

- 5m minimum working height
- Electrically operated roller shutter door
- LED lighting
- Ground floor offices
- WC facilities
- Demised car parking
- Shared loading area

#### Accommodation

|                     | sq ft | sq m |
|---------------------|-------|------|
| Warehouse           | 2,971 | 276  |
| Ground Floor Office | 1,066 | 99   |
| Total               | 4,037 | 375  |