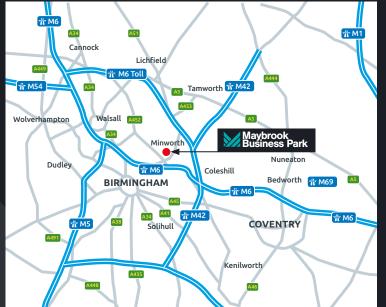

# High profile occupiers and excellent nearby facilities

J5 M6 2 miles/J9 M42 2 miles/J4a M6 4 miles

ASDA supercentre, The Fort Shopping Centre, Minworth Trade Park

Peddimore development with thousands of new homes and 2.7 million sq ft of commercial accommodation being built.

### Location

Maybrook Business Park is located to the north of the A38 Kingsbury Road and has excellent links to 5 motorway junctions (M6 J4a, 5 & 6, J9 M42 & T3 M6 Toll) within less than 5 miles. In addition the estate has excellent access to Birmingham City Centre (7 miles) via the A38 and Birmingham International Airport (6 miles).

#### Communications

| M6 Junction 5             | 2 miles  |
|---------------------------|----------|
| M6 Toll T1/M42 Junction 9 | 2 miles  |
| M6 Junction 4a            | 4 miles  |
| Birmingham Airport        | 6 miles  |
| Birmingham City Centre    | 7 miles  |
| Coventry                  | 15 miles |
| Derby                     | 30 miles |