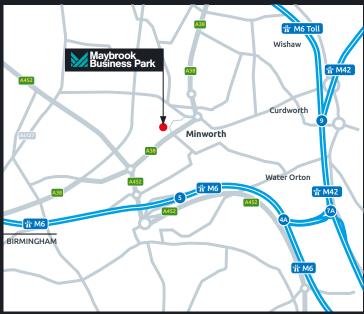

### Location

Maybrook Business Park is located to the north of the A38 Kingsbury Road and has excellent links to 5 motorway junctions (M6 J4a, 5 & 6, J9 M42 & T3 M6 Toll) within less than 5 miles. In addition the estate has excellent access to Birmingham City Centre (7 miles) via the A38 and Birmingham International Airport (6 miles).

Sat Nav B76 1AL

mirror.fruit.scan