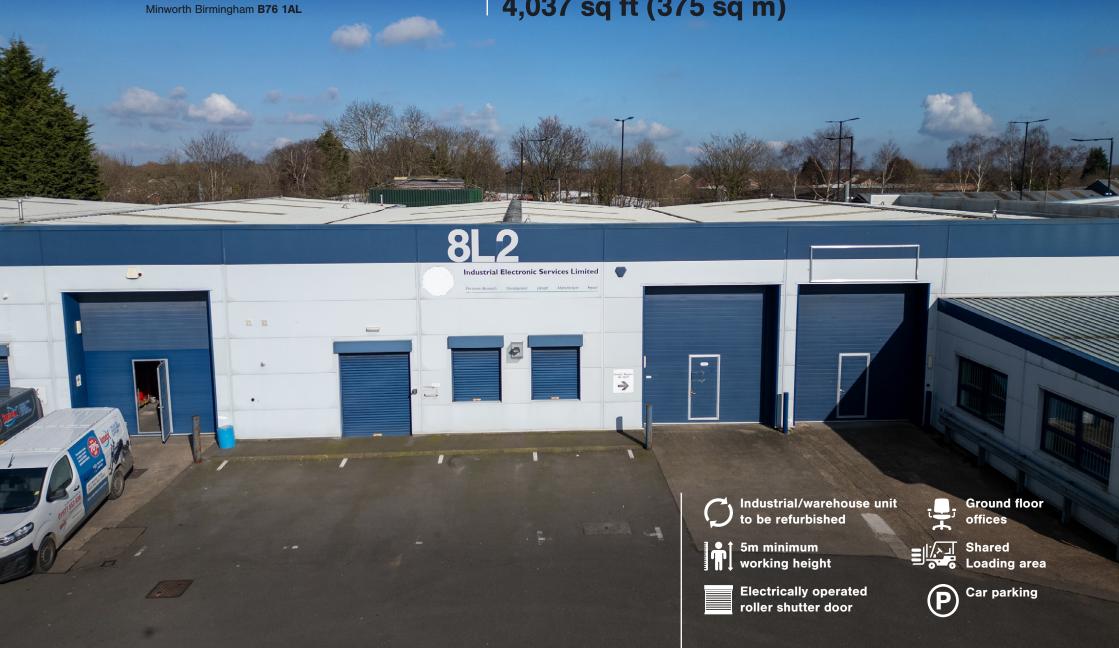

# High Quality Industrial/ Warehouse Unit TO LET

4,037 sq ft (375 sq m)

Maybrook Business Park is a substantial and established estate comprising 36 industrial/warehouse units ranging in size from 2,000 sq ft up to 52,000 sq ft.

#### Description

The unit will be refurbished to provide:

- 5m minimum working height
- Electrically operated roller shutter door
- LED lighting
- Ground floor offices
- WC facilities
- Demised car parking
- Shared loading area