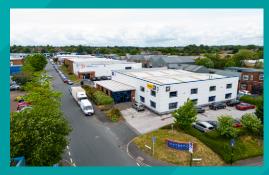

# High Quality Industrial/ Warehouse Unit TO LET

4,037 sq ft (375 sq m)

Maybrook Business Park is a substantial and established estate comprising 36 industrial/warehouse units ranging in size from 2,000 sq ft up to 52,000 sq ft.

### Location

Maybrook Business Park is located to the north of the A38 Kingsbury Road and has excellent links to 5 motorway junctions (M6 J4a, 5 & 6, J9 M42 & T3 M6 Toll) within less than 5 miles. In addition the estate has excellent access to Birmingham City Centre (7 miles) via the A38 and Birmingham International Airport (6 miles).