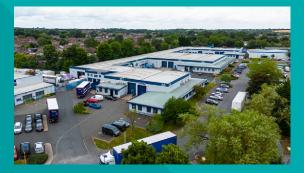

# High Quality Industrial/ Warehouse Unit TO LET

4,037 sq ft (375 sq m)

Maybrook Business Park is a substantial and established estate comprising 36 industrial/warehouse units ranging in size from 2,000 sq ft up to 52,000 sq ft.

### Location

Maybrook Business Park is located to the north of the A38 Kingsbury Road and has excellent links to 5 motorway junctions (M6 J4a, 5 & 6, J9 M42 & T3 M6 Toll) within less than 5 miles. In addition the estate has excellent access to Birmingham City Centre (7 miles) via the A38 and Birmingham International Airport (6 miles).