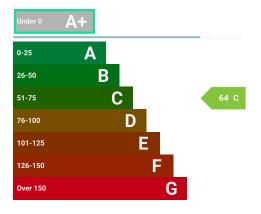

#### **Energy rating and score**

This property's energy rating is C.

Properties get a rating from A+ (best) to G (worst) and a score.

The better the rating and score, the lower your property's carbon emissions are likely to be.

## How this property compares to others

Properties similar to this one could have ratings:

| If newly built                   | 25 A |
|----------------------------------|------|
| If typical of the existing stock | 67 C |